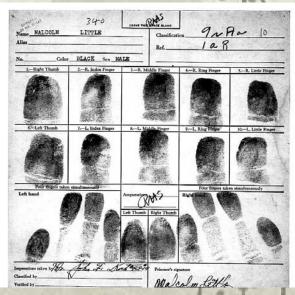

#### Visa approved by the U.S. Consulate

Once the petition is approved, the international spouse will have some additional work to do.

- 1. Fingerprinted at the U.S. Consulate
- 2. Physical from a Doctor appointed by the U.S. Consulate
- 3. Interview with the U.S. Consulate.
  - If successful the international spouse will be issued a visa to come to America

### Adjust Status once Spouse is in the United States

- 1. Resubmit the evidence of the petition.
- 2. Additional Forms to fill out.
- 3. If medical exam is less than a year old then a new one is not needed.
- 4. Fingerprints.
- 5. Interview in Boston.