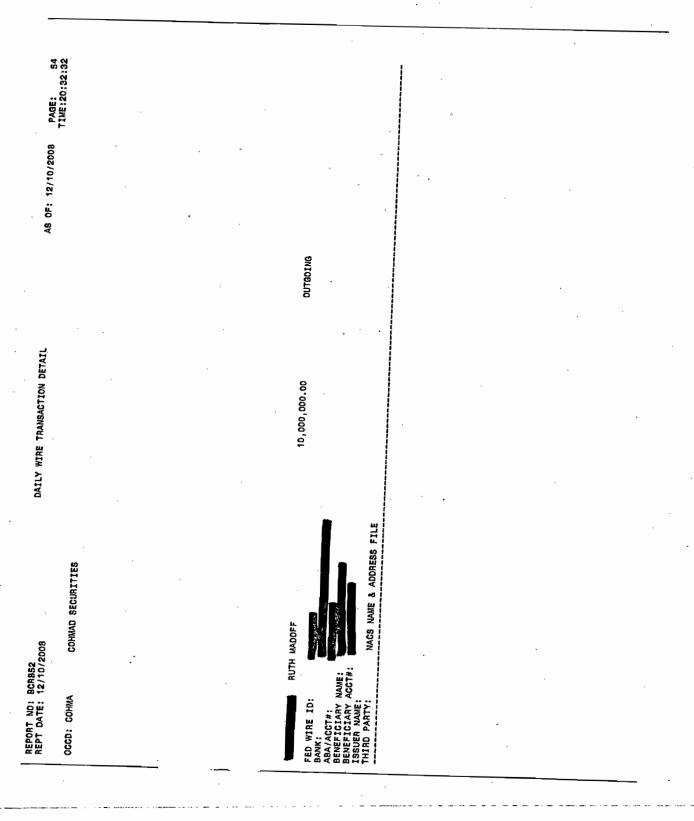

### EXHIBIT 12

| "CM" A    | "CM" Accounts - Madoff Payments to Cohmad | yments to Col | pemi                                        | 2008/2009 0 cm, th |               | STRICTEN CONFIDENTIA | DENGHAL                   |
|-----------|-------------------------------------------|---------------|---------------------------------------------|--------------------|---------------|----------------------|---------------------------|
| From 01/1 | From 01/16/07 To 01/15/08                 |               |                                             | V 20 - 10 - 1 1 1  | (man)         |                      | 19-Mar-08                 |
| RR Mor    | Money Under Management                    | Adjust        | KTA W April 1                               | July 1             | October 1     | January 1            | Total                     |
| AJD       | \$170,504,951.63                          | \$110,011.99  | \$106,565.59                                | \$106,365.59       | \$106,565.59  | \$106,365.59         | \$536,274,36              |
| ៦         | \$11,374,555.68                           | (\$2,659.34)  | \$7,109.10                                  | \$7,109,10         | \$7,109.10    | \$7,109.10           | \$25,777.05               |
| JG        | \$28,221,780.48                           | (\$5,923.16)  | \$17,638.61                                 | \$17,638.61        | \$17,638.61   | \$17,638.61          | \$64,631.29               |
| SI        | \$69,416,963,02                           | (\$12,551.73) | \$11,715.45<br>\$43,385.60                  | \$43,385.60        | \$43,385.60   | \$43,385.60          | \$160,990.67              |
| , MBC     | \$65,179,600.48                           | \$17,500.73   | \$40,737.25                                 | \$40,737.25        | \$40,737.25   | \$40,737.25          | \$180,449.73              |
| MIK       | \$167,521,473.49                          | (\$5,887.34)  | \$104,700.92                                | \$104,700.92       | \$104,700.92  | \$104,700.92         | \$412,916.34              |
| RS        | \$\$23,229,607,56                         | (\$62,560.42) | \$98,813.58<br>\$302,081.00<br>\$239,520,58 | \$302,081.00       | \$302,081.00  | \$302,081.00         | \$1,145,763.60            |
| Total:    | \$1,035,448,932,34                        | \$37,930,71   | \$622,218.08<br>\$660,148.79                | \$622,218,08       | \$622,218,08  | \$622,218,08         | \$2,526,803.04            |
|           | 5<br>X                                    |               | 21,948.00                                   | 31,948.00          | त्रा,व्याहु.क | 21,948,00            | = 97,79.00                |
|           | TOTAL                                     | 37,930.71     | 8011 Ht 9 10                                | 80.441144.08       | 644,166.08    | ८० मेशी (मर्मण)      | (44) 16408 = 2, C14,59504 |