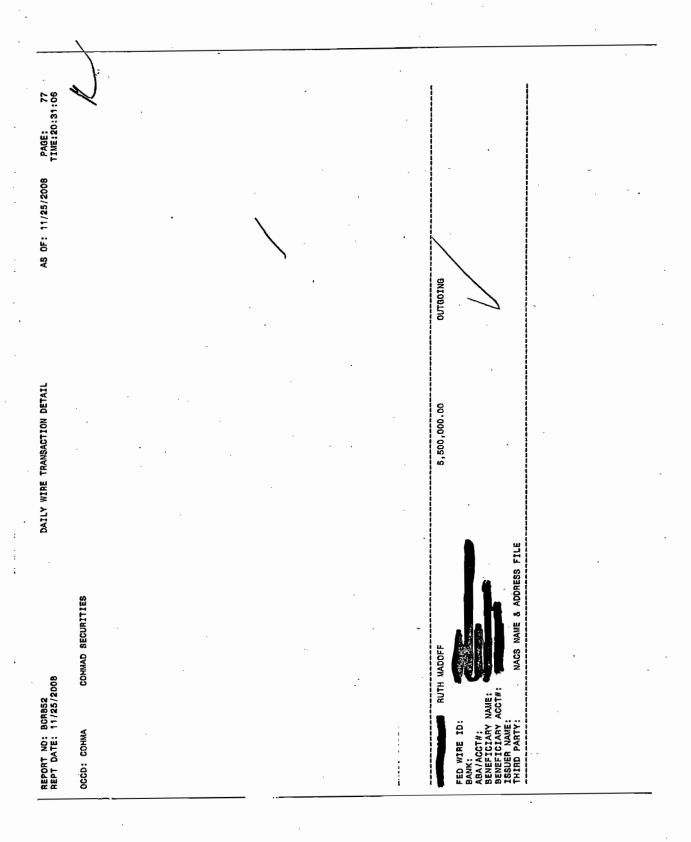

### EXHIBIT 12

| "CM" A    | "CM" Accounts - Madoff Payments to Cohmad | yments to Col | pemi                                        | 2008/2009 0 cm, th |               | STRICTEN CONFIDENTIA | DENGHAL                   |
|-----------|-------------------------------------------|---------------|---------------------------------------------|--------------------|---------------|----------------------|---------------------------|
| From 01/1 | From 01/16/07 To 01/15/08                 |               |                                             | V 20 - 10 - 1 1 1  | (man)         |                      | 19-Mar-08                 |
| RR Mor    | Money Under Management                    | Adjust        | KTA W April 1                               | July 1             | October 1     | January 1            | Total                     |
| AJD       | \$170,504,951.63                          | \$110,011.99  | \$106,565.59                                | \$106,365.59       | \$106,565.59  | \$106,365.59         | \$536,274,36              |
| ៦         | \$11,374,555.68                           | (\$2,659.34)  | \$7,109.10                                  | \$7,109,10         | \$7,109.10    | \$7,109.10           | \$25,777.05               |
| JG        | \$28,221,780.48                           | (\$5,923.16)  | \$17,638.61                                 | \$17,638.61        | \$17,638.61   | \$17,638.61          | \$64,631.29               |
| SI        | \$69,416,963,02                           | (\$12,551.73) | \$11,715.45<br>\$43,385.60                  | \$43,385.60        | \$43,385.60   | \$43,385.60          | \$160,990.67              |
| , MBC     | \$65,179,600.48                           | \$17,500.73   | \$40,737.25                                 | \$40,737.25        | \$40,737.25   | \$40,737.25          | \$180,449.73              |
| MIK       | \$167,521,473.49                          | (\$5,887.34)  | \$104,700.92                                | \$104,700.92       | \$104,700.92  | \$104,700.92         | \$412,916.34              |
| RS        | \$\$23,229,607,56                         | (\$62,560.42) | \$98,813.58<br>\$302,081.00<br>\$239,520,58 | \$302,081.00       | \$302,081.00  | \$302,081.00         | \$1,145,763.60            |
| Total:    | \$1,035,448,932,34                        | \$37,930,71   | \$622,218.08<br>\$660,148.79                | \$622,218,08       | \$622,218,08  | \$622,218,08         | \$2,526,803.04            |
|           | 5<br>X                                    |               | 21,948.00                                   | 31,948.00          | त्रा,व्याहु.क | 21,948,00            | = 97,79.00                |
|           | TOTAL                                     | 37,930.71     | 8011 Ht 9 10                                | 80.441144.08       | 644,166.08    | ८० मेशी (मर्मण)      | (44) 16408 = 2, C14,59504 |