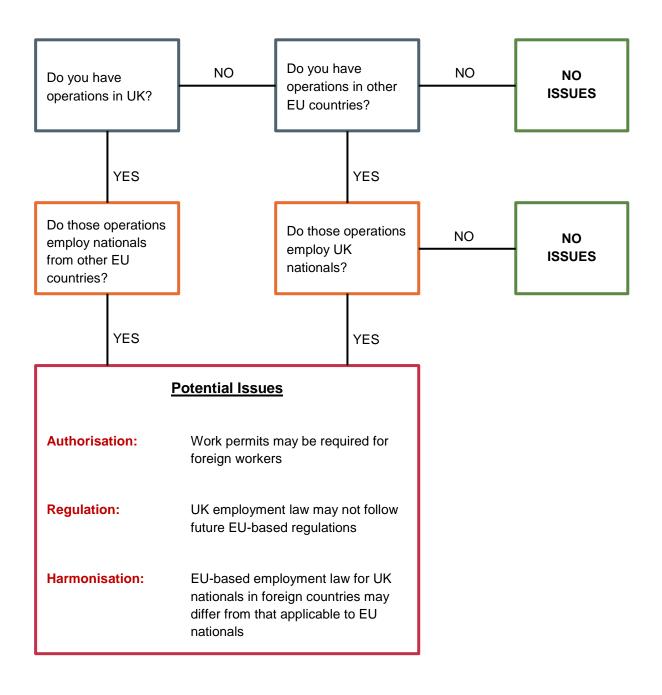

## **Preparing for Brexit: Employee Rights**

### **Brexit and the Workforce: Implications and Issues**