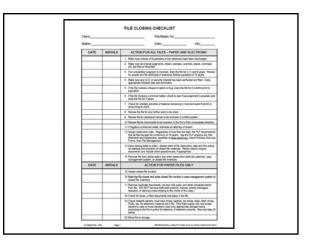

### 7 Key Steps to Closing a File

- 1. Closing Letter Sent
- 2. Client Originals Returned
- 3. File Intact

- 4. Digital Files Captured
- 5. Destruction Date Assigned
- 6. Final Bill or Refund Issued
- 7. And ...