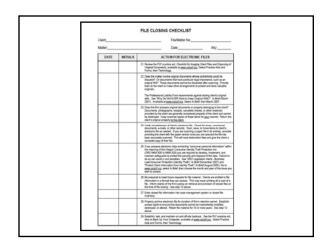

### 7 Key Steps to Closing a File

- 1. Closing Letter Sent
- 2. Client Originals Returned
- 3. File Intact

- 4. Digital Files Captured
- 5. Destruction Date Assigned
- 6. Final Bill or Refund Issued
- 7. And ...