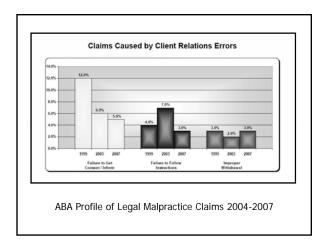

### **Evaluate the Client**

- 1. Listen
- 2. Develop an Ear
- 3. Trust Your Instinct





### The Top 10 Worst Excuses

- 10. I Can't Say No
- 9. I Feel Sorry for the Client
- 8. I Could Earn a Big Fee
- 7. I'm Sure They'll Pay Me Later
- 6. More Volume = More Revenue, Right?

### The Top 10 Worst Excuses

- 5. I Can't Turn Down My Friend
- 4. I Can't Turn Down My Family
- 3. My Best Client's Son Needs Help
- 2. The Statute is Running in One Week
- 1. I Am All Powerful!



### It Takes Discipline to Make the Right Business Decision







### The Ideal Intake Form

- Captures Everything You Need
- Acts as a "File Opening" Checklist
- Is Conformed for Your Practice
- Offered in PDF (or not)



|