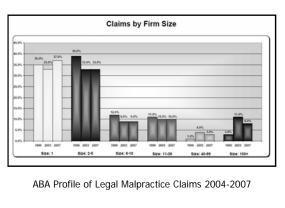

### **Evaluate the Client**

- 1. Listen
- 2. Develop an Ear
- 3. Trust Your Instinct





### The Top 10 Worst Excuses

- 10. I Can't Say No
- 9. I Feel Sorry for the Client
- 8. I Could Earn a Big Fee
- 7. I'm Sure They'll Pay Me Later
- 6. More Volume = More Revenue, Right?

### The Top 10 Worst Excuses

- 5. I Can't Turn Down My Friend
- 4. I Can't Turn Down My Family
- 3. My Best Client's Son Needs Help
- 2. The Statute is Running in One Week
- 1. I Am All Powerful!



### It Takes Discipline to Make the Right Business Decision







### The Ideal Intake Form

- Captures Everything You Need
- Acts as a "File Opening" Checklist
- Is Conformed for Your Practice
- Offered in PDF (or not)



|