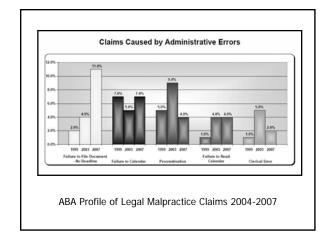

### **Evaluate the Client**

- 1. Listen
- 2. Develop an Ear
- 3. Trust Your Instinct





### The Top 10 Worst Excuses

- 10. I Can't Say No
- 9. I Feel Sorry for the Client
- 8. I Could Earn a Big Fee
- 7. I'm Sure They'll Pay Me Later
- 6. More Volume = More Revenue, Right?

### The Top 10 Worst Excuses

- 5. I Can't Turn Down My Friend
- 4. I Can't Turn Down My Family
- 3. My Best Client's Son Needs Help
- 2. The Statute is Running in One Week
- 1. I Am All Powerful!



### It Takes Discipline to Make the Right Business Decision







### The Ideal Intake Form

- Captures Everything You Need
- Acts as a "File Opening" Checklist
- Is Conformed for Your Practice
- Offered in PDF (or not)



|