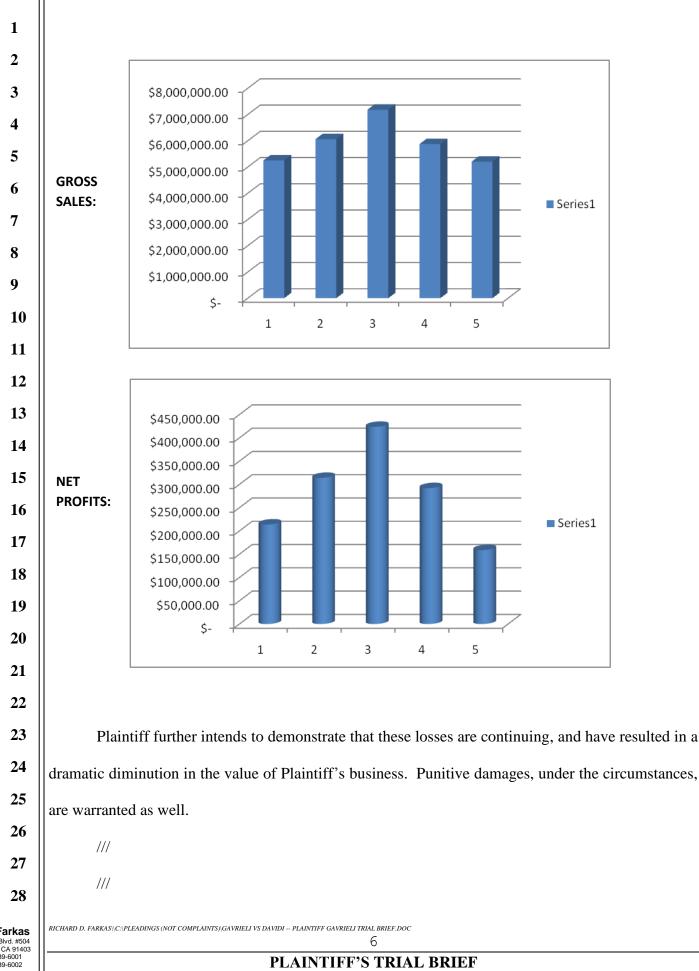

# **III. PLAINTIFF'S DAMAGE SUMMARY**

Plaintiff's damages attributable to the actions of Defendants, is illustrated by the dramatic decrease in Plaintiff's sales and profits, starting in 2006, when West Coast commenced operations. After having a decades-long increase in business, Plaintiff's business decreased abruptly. This dropoff, since 2003, as reflected in Plaintiff's tax returns appears below:

# **GAVRIELI TAX RETURNS**

| Y  | 'ear   |   | Gross Sales   |    | Net Profits  |
|----|--------|---|---------------|----|--------------|
| 2  | 003 \$ | 5 | 5,250,194.00  | \$ | 213,797.00   |
| 2  | 004 \$ | 5 | 6,060,068.00  | \$ | 314,069.00   |
| 2  | 005 \$ | 5 | 7,184,903.00  | \$ | 423,676.00   |
| 2  | 006 \$ | 5 | 5,875,140.00  | \$ | 291,998.00   |
| 2  | 007 \$ | 5 | 5,203,000.00  | \$ | 158,921.00   |
| то | TAL: S | 5 | 29,573,305.00 | \$ | 1,402,461.00 |

Bar charts of this decrease appear on the following page:

**Richard Farkas** 
 Kicilai U Fai Kas

 15300 Ventura Blvd. #504

 Sherman Oaks, CA 91403

 Phone (818) 789-6001

 Fax (818) 789-6002
 RICHARD D. FARKAS\\C:\PLEADINGS (NOT COMPLAINTS)\GAVRIELI VS DAVIDI -- PLAINTIFF GAVRIELI TRIAL BRIEF.DOC 