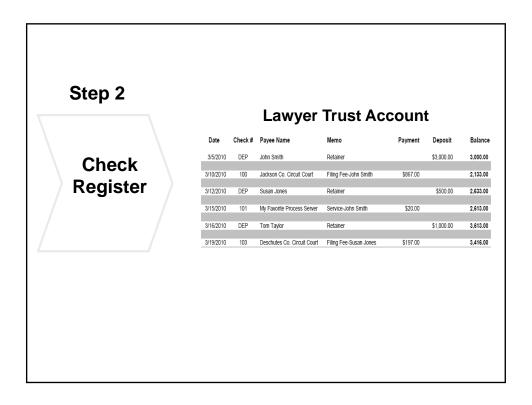

| For the Month Ended March 2010                          |                                                                                                                                                                                                                                                                                                                                                                                                                                                                                                                                                                                                                                                                                                                                                                                                                                                                                              | Amounts        |                                                                                                  |
|---------------------------------------------------------|----------------------------------------------------------------------------------------------------------------------------------------------------------------------------------------------------------------------------------------------------------------------------------------------------------------------------------------------------------------------------------------------------------------------------------------------------------------------------------------------------------------------------------------------------------------------------------------------------------------------------------------------------------------------------------------------------------------------------------------------------------------------------------------------------------------------------------------------------------------------------------------------|----------------|--------------------------------------------------------------------------------------------------|
| ndividual Trust Account Ledger Balances <sup>1</sup>    |                                                                                                                                                                                                                                                                                                                                                                                                                                                                                                                                                                                                                                                                                                                                                                                                                                                                                              | 7 dillounity   |                                                                                                  |
|                                                         |                                                                                                                                                                                                                                                                                                                                                                                                                                                                                                                                                                                                                                                                                                                                                                                                                                                                                              |                | All 3 balances                                                                                   |
| lient Smith                                             | s                                                                                                                                                                                                                                                                                                                                                                                                                                                                                                                                                                                                                                                                                                                                                                                                                                                                                            | 2113.00        | All J Dalalices                                                                                  |
| lient Jones                                             |                                                                                                                                                                                                                                                                                                                                                                                                                                                                                                                                                                                                                                                                                                                                                                                                                                                                                              | 303.00         |                                                                                                  |
| Client Taylor                                           |                                                                                                                                                                                                                                                                                                                                                                                                                                                                                                                                                                                                                                                                                                                                                                                                                                                                                              | 1000.00        | should agree                                                                                     |
| Client                                                  |                                                                                                                                                                                                                                                                                                                                                                                                                                                                                                                                                                                                                                                                                                                                                                                                                                                                                              |                | Should agree                                                                                     |
| Client                                                  |                                                                                                                                                                                                                                                                                                                                                                                                                                                                                                                                                                                                                                                                                                                                                                                                                                                                                              |                | Ŭ                                                                                                |
|                                                         |                                                                                                                                                                                                                                                                                                                                                                                                                                                                                                                                                                                                                                                                                                                                                                                                                                                                                              |                |                                                                                                  |
|                                                         |                                                                                                                                                                                                                                                                                                                                                                                                                                                                                                                                                                                                                                                                                                                                                                                                                                                                                              |                |                                                                                                  |
|                                                         |                                                                                                                                                                                                                                                                                                                                                                                                                                                                                                                                                                                                                                                                                                                                                                                                                                                                                              |                |                                                                                                  |
| Client                                                  |                                                                                                                                                                                                                                                                                                                                                                                                                                                                                                                                                                                                                                                                                                                                                                                                                                                                                              |                |                                                                                                  |
|                                                         |                                                                                                                                                                                                                                                                                                                                                                                                                                                                                                                                                                                                                                                                                                                                                                                                                                                                                              |                |                                                                                                  |
| ttorney Funds for Bank Charges, if any                  |                                                                                                                                                                                                                                                                                                                                                                                                                                                                                                                                                                                                                                                                                                                                                                                                                                                                                              | Not Applicable |                                                                                                  |
| otal Lawyer Individual Trust Account Ledger Balances    | s                                                                                                                                                                                                                                                                                                                                                                                                                                                                                                                                                                                                                                                                                                                                                                                                                                                                                            | 3,416.00       | Tally client balances                                                                            |
| awyer Trust Account Journal (or Check Register) Balance | s                                                                                                                                                                                                                                                                                                                                                                                                                                                                                                                                                                                                                                                                                                                                                                                                                                                                                            | 3,416.00       | Record your check register                                                                       |
| atement Balance                                         | \$                                                                                                                                                                                                                                                                                                                                                                                                                                                                                                                                                                                                                                                                                                                                                                                                                                                                                           | 2,010.00       | balance                                                                                          |
| ess Outstanding Checks                                  | -                                                                                                                                                                                                                                                                                                                                                                                                                                                                                                                                                                                                                                                                                                                                                                                                                                                                                            | 197.00         |                                                                                                  |
| Plus In-Transit Deposits                                |                                                                                                                                                                                                                                                                                                                                                                                                                                                                                                                                                                                                                                                                                                                                                                                                                                                                                              | 1,000.00       | Transfer the figures from your                                                                   |
|                                                         |                                                                                                                                                                                                                                                                                                                                                                                                                                                                                                                                                                                                                                                                                                                                                                                                                                                                                              |                |                                                                                                  |
|                                                         | ilent       Jones         ilent       Javar         ilent       Jient         il | illent Jones   | ilent Jones     303.00       ilent Taylor     1000.00       ilent Taylor     1000.00       ilent |