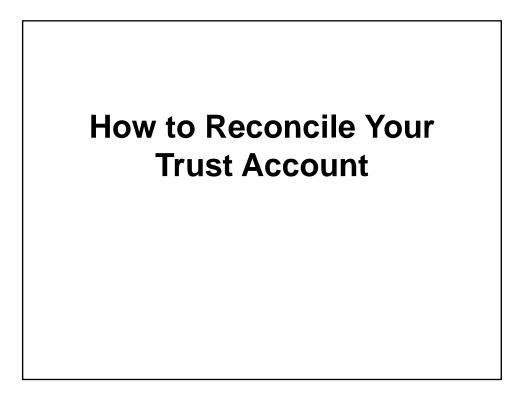

| Subtract<br>outstanding<br>checks and<br>withdrawals | This Form is Provided to Help You Balance<br>Your Bank Statement     Bank Statement   Bank Balance  This statement balance   Add Deposit not shown on this statement (if any)    Subtotal   Outstanding Checks and Other Withdrawals  checks and there Withdrawals  checks and the statement | \$      | 2613.00<br>1000.00<br>3613.00 | Add<br>deposits not<br>shown on your<br>bank statement |
|------------------------------------------------------|----------------------------------------------------------------------------------------------------------------------------------------------------------------------------------------------------------------------------------------------------------------------------------------------------------------------------------------------------------------------------------------------|---------|-------------------------------|--------------------------------------------------------|
|                                                      | Total \$197.00                                                                                                                                                                                                                                                                                                                                                                               |         |                               |                                                        |
| Step 1                                               | Subtract<br>Outstanding checks and other withdrawals [Total]     Balance<br>Should agree with yoru check book ending balance                                                                                                                                                                                                                                                                 | -<br>\$ | 197.00<br>3416.00             |                                                        |