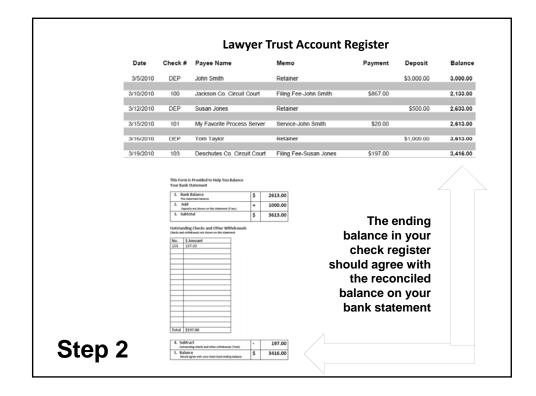

| Subtract<br>outstanding<br>checks and<br>withdrawals | This Form is Provided to Help You Balance<br>Your Bank Statement     Bank Statement   Bank Balance  This statement balance   Add Deposit not shown on this statement (if any)    Subtotal   Outstanding Checks and Other Withdrawals  checks and there Withdrawals  checks and the statement | \$      | 2613.00<br>1000.00<br>3613.00 | Add<br>deposits not<br>shown on your<br>bank statement |
|------------------------------------------------------|----------------------------------------------------------------------------------------------------------------------------------------------------------------------------------------------------------------------------------------------------------------------------------------------------------------------------------------------------------------------------------------------|---------|-------------------------------|--------------------------------------------------------|
|                                                      | Total \$197.00                                                                                                                                                                                                                                                                                                                                                                               |         |                               |                                                        |
| Step 1                                               | Subtract<br>Outstanding checks and other withdrawals [Total]     Balance<br>Should agree with yoru check book ending balance                                                                                                                                                                                                                                                                 | -<br>\$ | 197.00<br>3416.00             |                                                        |