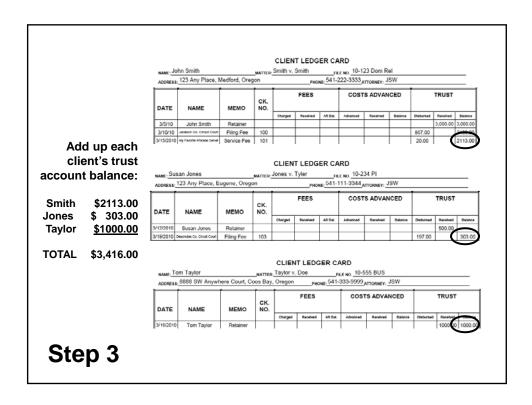

| For the Month Ended March 2010                          |                                                                                                                                                                                                                                                                                                                                                                                                                                                                                                                                                                                                                                                                                                                                                                                                                                                                                              | Amounts        |                                                                                                  |
|---------------------------------------------------------|----------------------------------------------------------------------------------------------------------------------------------------------------------------------------------------------------------------------------------------------------------------------------------------------------------------------------------------------------------------------------------------------------------------------------------------------------------------------------------------------------------------------------------------------------------------------------------------------------------------------------------------------------------------------------------------------------------------------------------------------------------------------------------------------------------------------------------------------------------------------------------------------|----------------|--------------------------------------------------------------------------------------------------|
| ndividual Trust Account Ledger Balances <sup>1</sup>    |                                                                                                                                                                                                                                                                                                                                                                                                                                                                                                                                                                                                                                                                                                                                                                                                                                                                                              | 7 dillounity   |                                                                                                  |
|                                                         |                                                                                                                                                                                                                                                                                                                                                                                                                                                                                                                                                                                                                                                                                                                                                                                                                                                                                              |                | All 3 balances                                                                                   |
| lient Smith                                             | s                                                                                                                                                                                                                                                                                                                                                                                                                                                                                                                                                                                                                                                                                                                                                                                                                                                                                            | 2113.00        | All J Dalalices                                                                                  |
| lient Jones                                             |                                                                                                                                                                                                                                                                                                                                                                                                                                                                                                                                                                                                                                                                                                                                                                                                                                                                                              | 303.00         |                                                                                                  |
| Client Taylor                                           |                                                                                                                                                                                                                                                                                                                                                                                                                                                                                                                                                                                                                                                                                                                                                                                                                                                                                              | 1000.00        | should agree                                                                                     |
| Client                                                  |                                                                                                                                                                                                                                                                                                                                                                                                                                                                                                                                                                                                                                                                                                                                                                                                                                                                                              |                | Should agree                                                                                     |
| Client                                                  |                                                                                                                                                                                                                                                                                                                                                                                                                                                                                                                                                                                                                                                                                                                                                                                                                                                                                              |                | Ŭ                                                                                                |
|                                                         |                                                                                                                                                                                                                                                                                                                                                                                                                                                                                                                                                                                                                                                                                                                                                                                                                                                                                              |                |                                                                                                  |
|                                                         |                                                                                                                                                                                                                                                                                                                                                                                                                                                                                                                                                                                                                                                                                                                                                                                                                                                                                              |                |                                                                                                  |
|                                                         |                                                                                                                                                                                                                                                                                                                                                                                                                                                                                                                                                                                                                                                                                                                                                                                                                                                                                              |                |                                                                                                  |
| Client                                                  |                                                                                                                                                                                                                                                                                                                                                                                                                                                                                                                                                                                                                                                                                                                                                                                                                                                                                              |                |                                                                                                  |
|                                                         |                                                                                                                                                                                                                                                                                                                                                                                                                                                                                                                                                                                                                                                                                                                                                                                                                                                                                              |                |                                                                                                  |
| ttorney Funds for Bank Charges, if any                  |                                                                                                                                                                                                                                                                                                                                                                                                                                                                                                                                                                                                                                                                                                                                                                                                                                                                                              | Not Applicable |                                                                                                  |
| otal Lawyer Individual Trust Account Ledger Balances    | s                                                                                                                                                                                                                                                                                                                                                                                                                                                                                                                                                                                                                                                                                                                                                                                                                                                                                            | 3,416.00       | Tally client balances                                                                            |
| awyer Trust Account Journal (or Check Register) Balance | s                                                                                                                                                                                                                                                                                                                                                                                                                                                                                                                                                                                                                                                                                                                                                                                                                                                                                            | 3,416.00       | Record your check register                                                                       |
| atement Balance                                         | \$                                                                                                                                                                                                                                                                                                                                                                                                                                                                                                                                                                                                                                                                                                                                                                                                                                                                                           | 2,010.00       | balance                                                                                          |
| ess Outstanding Checks                                  | -                                                                                                                                                                                                                                                                                                                                                                                                                                                                                                                                                                                                                                                                                                                                                                                                                                                                                            | 197.00         |                                                                                                  |
| Plus In-Transit Deposits                                |                                                                                                                                                                                                                                                                                                                                                                                                                                                                                                                                                                                                                                                                                                                                                                                                                                                                                              | 1,000.00       | Transfer the figures from your                                                                   |
|                                                         |                                                                                                                                                                                                                                                                                                                                                                                                                                                                                                                                                                                                                                                                                                                                                                                                                                                                                              |                |                                                                                                  |
|                                                         | ilent       Jones         ilent       Javar         ilent       Jient         il | illent Jones   | ilent Jones     303.00       ilent Taylor     1000.00       ilent Taylor     1000.00       ilent |