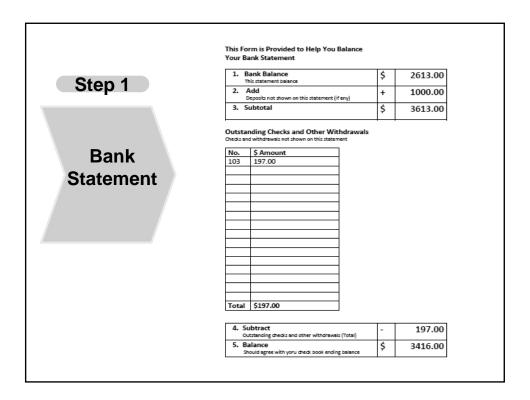

| For the Month Ended March 2010                          |                                                                                                                                                                                                                                                                                                                                                                                                                                                                                                                                                                                                                                                                                                                                                                                                                                                                                              | Amounts        |                                                                                                  |
|---------------------------------------------------------|----------------------------------------------------------------------------------------------------------------------------------------------------------------------------------------------------------------------------------------------------------------------------------------------------------------------------------------------------------------------------------------------------------------------------------------------------------------------------------------------------------------------------------------------------------------------------------------------------------------------------------------------------------------------------------------------------------------------------------------------------------------------------------------------------------------------------------------------------------------------------------------------|----------------|--------------------------------------------------------------------------------------------------|
| ndividual Trust Account Ledger Balances <sup>1</sup>    |                                                                                                                                                                                                                                                                                                                                                                                                                                                                                                                                                                                                                                                                                                                                                                                                                                                                                              | 7 dillounity   |                                                                                                  |
|                                                         |                                                                                                                                                                                                                                                                                                                                                                                                                                                                                                                                                                                                                                                                                                                                                                                                                                                                                              |                | All 3 balances                                                                                   |
| lient Smith                                             | s                                                                                                                                                                                                                                                                                                                                                                                                                                                                                                                                                                                                                                                                                                                                                                                                                                                                                            | 2113.00        | All J Dalalices                                                                                  |
| lient Jones                                             |                                                                                                                                                                                                                                                                                                                                                                                                                                                                                                                                                                                                                                                                                                                                                                                                                                                                                              | 303.00         |                                                                                                  |
| Client Taylor                                           |                                                                                                                                                                                                                                                                                                                                                                                                                                                                                                                                                                                                                                                                                                                                                                                                                                                                                              | 1000.00        | should agree                                                                                     |
| Client                                                  |                                                                                                                                                                                                                                                                                                                                                                                                                                                                                                                                                                                                                                                                                                                                                                                                                                                                                              |                | Should agree                                                                                     |
| Client                                                  |                                                                                                                                                                                                                                                                                                                                                                                                                                                                                                                                                                                                                                                                                                                                                                                                                                                                                              |                | Ŭ                                                                                                |
|                                                         |                                                                                                                                                                                                                                                                                                                                                                                                                                                                                                                                                                                                                                                                                                                                                                                                                                                                                              |                |                                                                                                  |
|                                                         |                                                                                                                                                                                                                                                                                                                                                                                                                                                                                                                                                                                                                                                                                                                                                                                                                                                                                              |                |                                                                                                  |
|                                                         |                                                                                                                                                                                                                                                                                                                                                                                                                                                                                                                                                                                                                                                                                                                                                                                                                                                                                              |                |                                                                                                  |
| Client                                                  |                                                                                                                                                                                                                                                                                                                                                                                                                                                                                                                                                                                                                                                                                                                                                                                                                                                                                              |                |                                                                                                  |
|                                                         |                                                                                                                                                                                                                                                                                                                                                                                                                                                                                                                                                                                                                                                                                                                                                                                                                                                                                              |                |                                                                                                  |
| ttorney Funds for Bank Charges, if any                  |                                                                                                                                                                                                                                                                                                                                                                                                                                                                                                                                                                                                                                                                                                                                                                                                                                                                                              | Not Applicable |                                                                                                  |
| otal Lawyer Individual Trust Account Ledger Balances    | s                                                                                                                                                                                                                                                                                                                                                                                                                                                                                                                                                                                                                                                                                                                                                                                                                                                                                            | 3,416.00       | Tally client balances                                                                            |
| awyer Trust Account Journal (or Check Register) Balance | s                                                                                                                                                                                                                                                                                                                                                                                                                                                                                                                                                                                                                                                                                                                                                                                                                                                                                            | 3,416.00       | Record your check register                                                                       |
| atement Balance                                         | \$                                                                                                                                                                                                                                                                                                                                                                                                                                                                                                                                                                                                                                                                                                                                                                                                                                                                                           | 2,010.00       | balance                                                                                          |
| ess Outstanding Checks                                  | -                                                                                                                                                                                                                                                                                                                                                                                                                                                                                                                                                                                                                                                                                                                                                                                                                                                                                            | 197.00         |                                                                                                  |
| Plus In-Transit Deposits                                |                                                                                                                                                                                                                                                                                                                                                                                                                                                                                                                                                                                                                                                                                                                                                                                                                                                                                              | 1,000.00       | Transfer the figures from your                                                                   |
|                                                         |                                                                                                                                                                                                                                                                                                                                                                                                                                                                                                                                                                                                                                                                                                                                                                                                                                                                                              |                |                                                                                                  |
|                                                         | ilent       Jones         ilent       Javar         ilent       Jient         il | illent Jones   | ilent Jones     303.00       ilent Taylor     1000.00       ilent Taylor     1000.00       ilent |